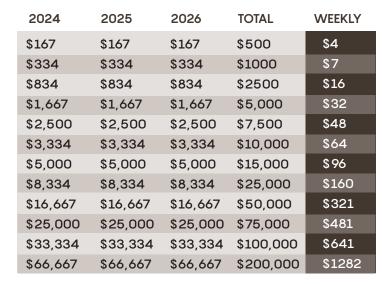

## My Giving Potential

Each of us can give far more than we think by giving it over a three-year period.

HERE ARE SOME EXAMPLES:

| 2024     | 2025     | 2026     | TOTAL     | WEEKLY |
|----------|----------|----------|-----------|--------|
| \$167    | \$167    | \$167    | \$500     | \$4    |
| \$334    | \$334    | \$334    | \$1000    | \$7    |
| \$834    | \$834    | \$834    | \$2500    | \$16   |
| \$1,667  | \$1,667  | \$1,667  | \$5,000   | \$32   |
| \$2,500  | \$2,500  | \$2,500  | \$7,500   | \$48   |
| \$3,334  | \$3,334  | \$3,334  | \$10,000  | \$64   |
| \$5,000  | \$5,000  | \$5,000  | \$15,000  | \$96   |
| \$8,334  | \$8,334  | \$8,334  | \$25,000  | \$160  |
| \$16,667 | \$16,667 | \$16,667 | \$50,000  | \$321  |
| \$25,000 | \$25,000 | \$25,000 | \$75,000  | \$481  |
| \$33,334 | \$33,334 | \$33,334 | \$100,000 | \$641  |
| \$66,667 | \$66,667 | \$66,667 | \$200,000 | \$1282 |

## 4y Giving Potential

Each of us can give far more than we think by giving it over a three-year period.

HERE ARE SOME EXAMPLES:

| 2024     | 2025     | 2026     | TOTAL     | WEEKLY |
|----------|----------|----------|-----------|--------|
| \$167    | \$167    | \$167    | \$500     | \$4    |
| \$334    | \$334    | \$334    | \$1000    | \$7    |
| \$834    | \$834    | \$834    | \$2500    | \$16   |
| \$1,667  | \$1,667  | \$1,667  | \$5,000   | \$32   |
| \$2,500  | \$2,500  | \$2,500  | \$7,500   | \$48   |
| \$3,334  | \$3,334  | \$3,334  | \$10,000  | \$64   |
| \$5,000  | \$5,000  | \$5,000  | \$15,000  | \$96   |
| \$8,334  | \$8,334  | \$8,334  | \$25,000  | \$160  |
| \$16,667 | \$16,667 | \$16,667 | \$50,000  | \$321  |
| \$25,000 | \$25,000 | \$25,000 | \$75,000  | \$481  |
| \$33,334 | \$33,334 | \$33,334 | \$100,000 | \$641  |
| \$66,667 | \$66,667 | \$66,667 | \$200,000 | \$1282 |